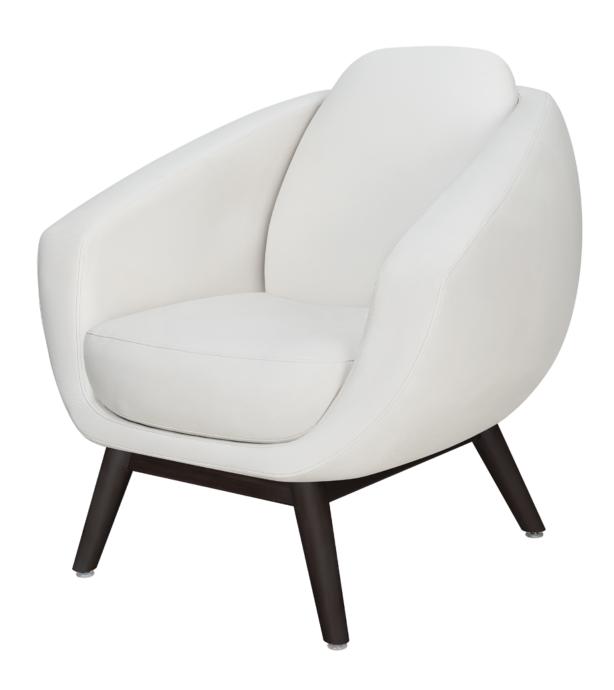

# diamante Lounge

Kwalu's Diamante collection that is high performance upholstered, beveled shaped lounge seating with cascading integrated arms and lumbar support. The Diamante provides a roomy and comforting sit for short and long-term waits in a variety of healthcare settings. Optional protective solid surface arm caps are offered for this collection. The Diamante lounge collection includes a Lounge, Wider Lounge, Love Seat and Sofa.

Model: DIAM1111 34.5W 35D 37H 23.5SW 20.5SD 18.5SH 24.25AH