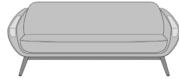

# Statement of Line

**DIAM1111** 34.5W 35D 37H 24.25AH

**DIAM3111** 86W 35D 37H 24.25AH

**DIAM1211** 34.5W 35D 37H 24.25AH

**DIAM3211** 

86W 35D 37H

24.25AH

DIAML211

51.75W 35D 37H

24.25AH

61W 35D 37H 24.25AH

\*To see additional versions of this collection go to www.kwalu.com/product/diamante-loung