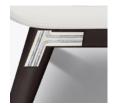

Steel Reinforced

Our patented steelreinforced joint system uses over 20 pieces of steel in most Kwalu chairs. Stop ongoing and costly furniture replacement.

**Concealed Cleanout** 

Concealed cleanout eliminates a debris build-up behind the seat cushion

Optional Corian®/ Hanex®/Krion® Arm

Formed and fitted solid surface arm caps are available and optional.

**Number of Seats** 

Choose from 4 seat styles - lounge chair, wider lounge chair, love seat, and sofa.