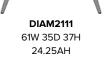

# Statement of Line

**DIAM1111** 34.5W 35D 37H 24.25AH

**DIAM3111** 86W 35D 37H 24.25AH

**DIAM1211** 34.5W 35D 37H 24.25AH

**DIAM3211** 

86W 35D 37H

24.25AH

DIAML211

51.75W 35D 37H

24.25AH

61W 35D 37H 24.25AH

\*To see additional versions of this collection go to www.kwalu.com/product/diamante-loung