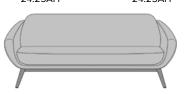

# diamante Lounge

Kwalu's Diamante collection that is high performance upholstered, beveled shaped lounge seating with cascading integrated arms and lumbar support. The Diamante provides a roomy and comforting sit for short and long-term waits in a variety of healthcare settings. Optional protective solid surface arm caps are offered for this collection. The Diamante lounge collection includes a Lounge, Wider Lounge, Love Seat and Sofa.

Model: DIAM1111 34.5W 35D 37H 23.5SW 20.5SD 18.5SH 24.25AH