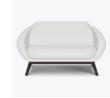

# diamante Lounge

Kwalu's Diamante collection that is high performance upholstered, beveled shaped lounge seating with cascading integrated arms and lumbar support. The Diamante provides a roomy and comforting sit for short and long-term waits in a variety of healthcare settings. Optional protective solid surface arm caps are offered for this collection. The Diamante lounge collection includes a Lounge, Wider Lounge, Love Seat and Sofa.

Optional Corian®/ Hanex®/Krion® Arm

Formed and fitted solid surface arm caps are available and optional.

**Number of Seats** 

Choose from 4 seat styles - lounge chair, wider lounge chair, love seat, and sofa.