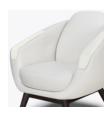

# diamante Lounge

Kwalu's Diamante collection that is high performance upholstered, beveled shaped lounge seating with cascading integrated arms and lumbar support. The Diamante provides a roomy and comforting sit for short and long-term waits in a variety of healthcare settings. Optional protective solid surface arm caps are offered for this collection. The Diamante lounge collection includes a Lounge, Wider Lounge, Love Seat and Sofa.

Model: DIAM1111 34.5W 35D 37H 23.5SW 20.5SD 18.5SH 24.25AH