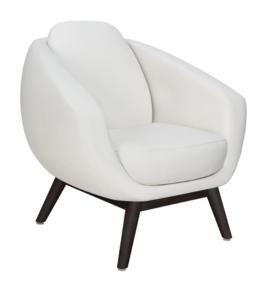

# diamante Lounge

Kwalu's Diamante collection that is high performance upholstered, beveled shaped lounge seating with cascading integrated arms and lumbar support. The Diamante provides a roomy and comforting sit for short and long-term waits in a variety of healthcare settings. Optional protective solid surface arm caps are offered for this collection. The Diamante lounge collection includes a Lounge, Wider Lounge, Love Seat and Sofa.

Model: DIAM1111 34.5W 35D 37H 23.5SW 20.5SD 18.5SH 24.25AH